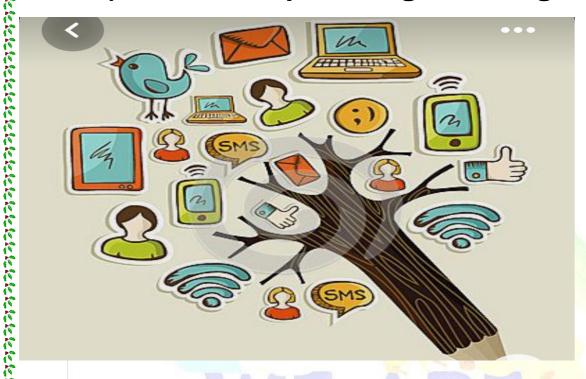

# A. Make a digital tree on A4 size sheet (any colour) with the help of the given image.

B.Fill the keys of the given keyboard with the correct alphabets or numbers.