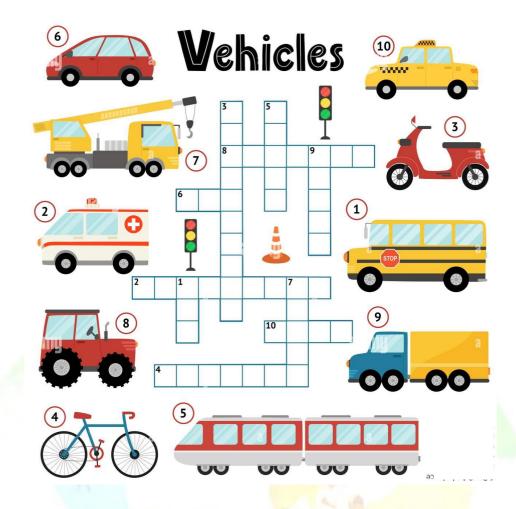

# C.Complete the crossword puzzle. Mention few vehicles that will help in the substantial development of our country.