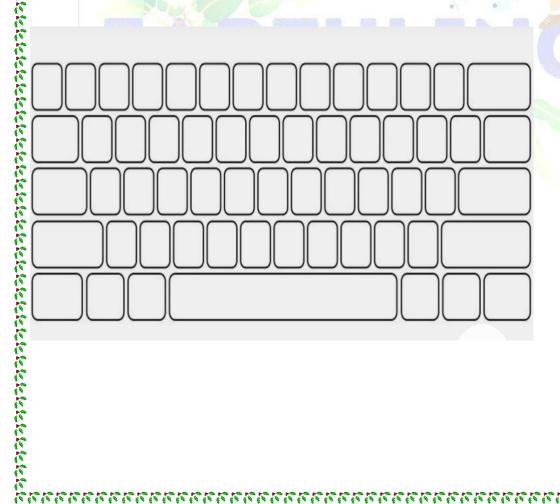

# A. Make a digital tree on A4 size sheet (any colour) with the help of the given image.

B.Fill the keys of the given keyboard with the correct alphabets or numbers.