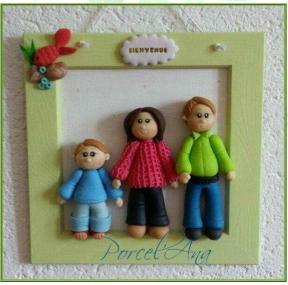

- Q6) Read the English newspaper every day.

| Name :     |  |  |
|------------|--|--|
|            |  |  |
| Signature: |  |  |