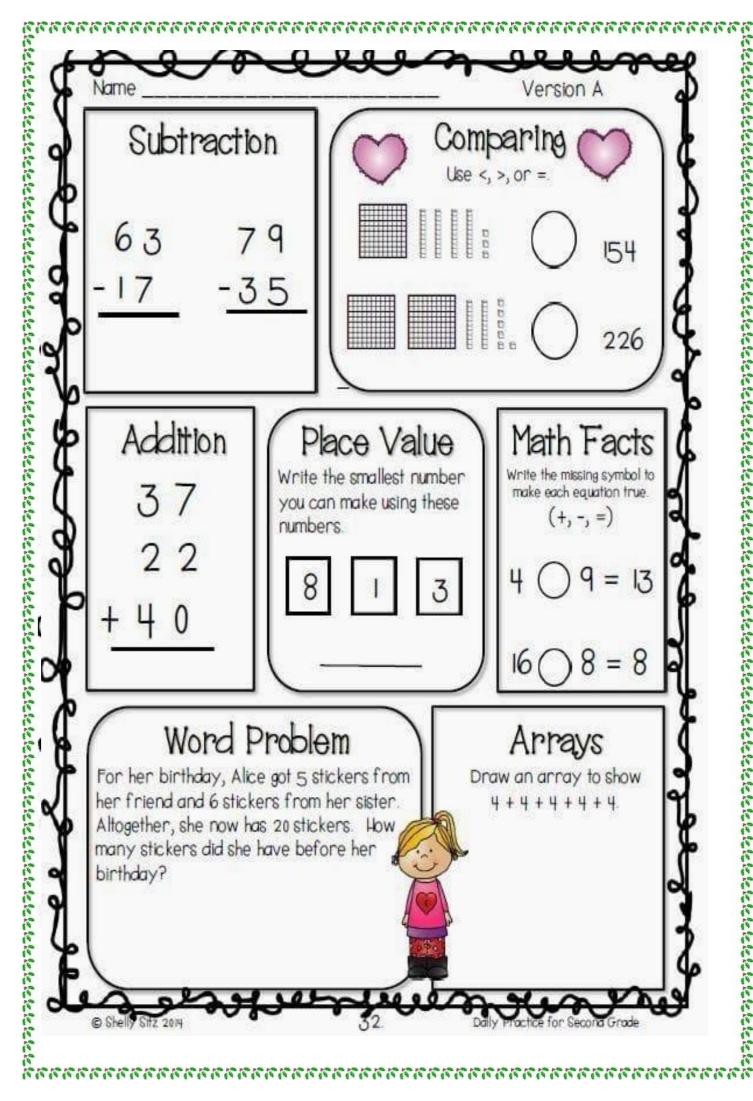

# **Mathematics**

Do the colouring as per the instructions.

RACHEL GIUGI

Selected of the selected of

| You Are a                                                | Math Whiz!                                                                                      |
|----------------------------------------------------------|-------------------------------------------------------------------------------------------------|
| Finish the pattern:                                      | Finish the pattern:<br>65, 70, 75, 80,,                                                         |
| 11+5= 12+7=                                              | 18-9= 20-10=                                                                                    |
| 8+8= 10+4=                                               | 12-4= 15-7=                                                                                     |
| Write the correct symbol: <or> als a3a 999 1,a01</or>    | Circle the ones place. Underline the tens place. Cross out the hundreds place.  390 904 627 525 |
| Put these numbers in order:  84, 37, 90, 56              | Put these numbers in order:  137, 133, 285, 210                                                 |
| Write the expanded form: 347: 829:                       | Write the number: one hundred sixty-two: eight hundred eleven:                                  |
| 110, 202, 636, 782, 808<br>Circle:<br><b>Even or Odd</b> | 73, 99, all, 345, 769<br>Circle:<br><b>Even or Odd</b>                                          |