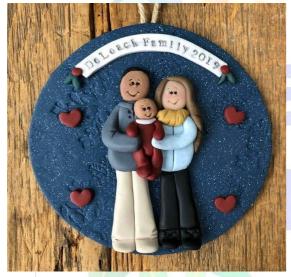

- Q6) Read the English newspaper every day.

| Name :     |  |  |
|------------|--|--|
|            |  |  |
| Signature: |  |  |