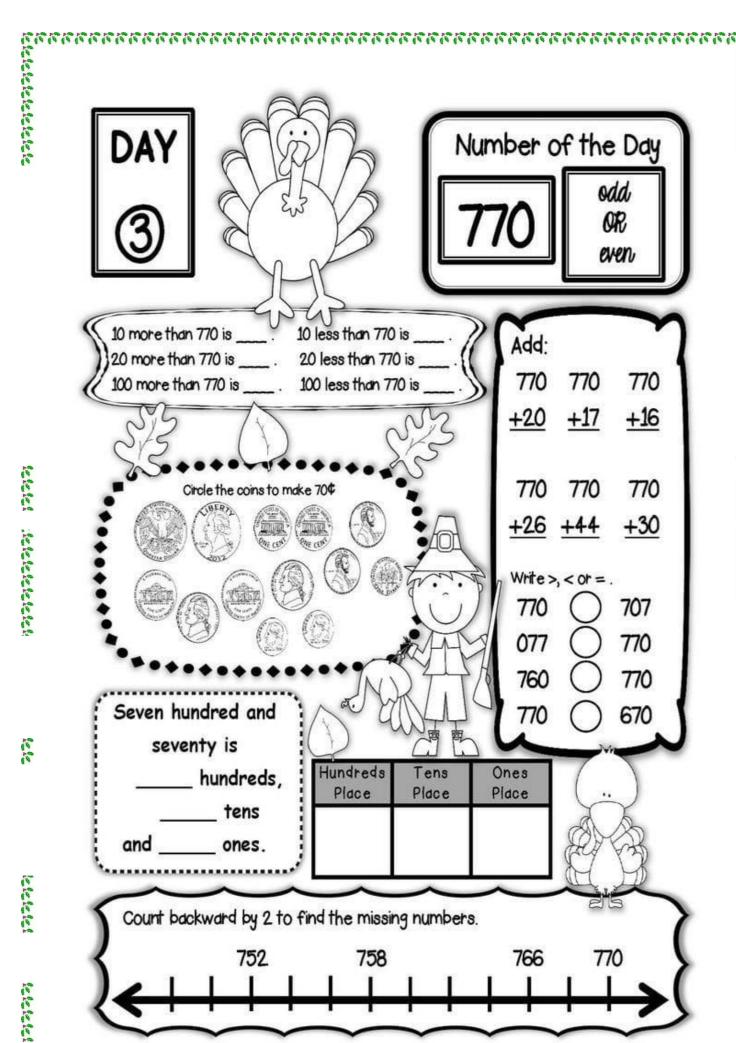

# **Mathematics**

Do the colouring as per the instructions.

RACHEL GIUGI

Selected of the selected of

| You Are a                                                | Math Whiz!                                                                                      |
|----------------------------------------------------------|-------------------------------------------------------------------------------------------------|
| Finish the pattern:                                      | Finish the pattern:<br>65, 70, 75, 80,,                                                         |
| 11+5= 12+7=                                              | 18-9= 20-10=                                                                                    |
| 8+8= 10+4=                                               | 12-4= 15-7=                                                                                     |
| Write the correct symbol: <or> als a3a 999 1,a01</or>    | Circle the ones place. Underline the tens place. Cross out the hundreds place.  390 904 627 525 |
| Put these numbers in order:  84, 37, 90, 56              | Put these numbers in order:  137, 133, 285, 210                                                 |
| Write the expanded form: 347: 829:                       | Write the number: one hundred sixty-two: eight hundred eleven:                                  |
| 110, 202, 636, 782, 808<br>Circle:<br><b>Even or Odd</b> | 73, 99, all, 345, 769<br>Circle:<br><b>Even or Odd</b>                                          |