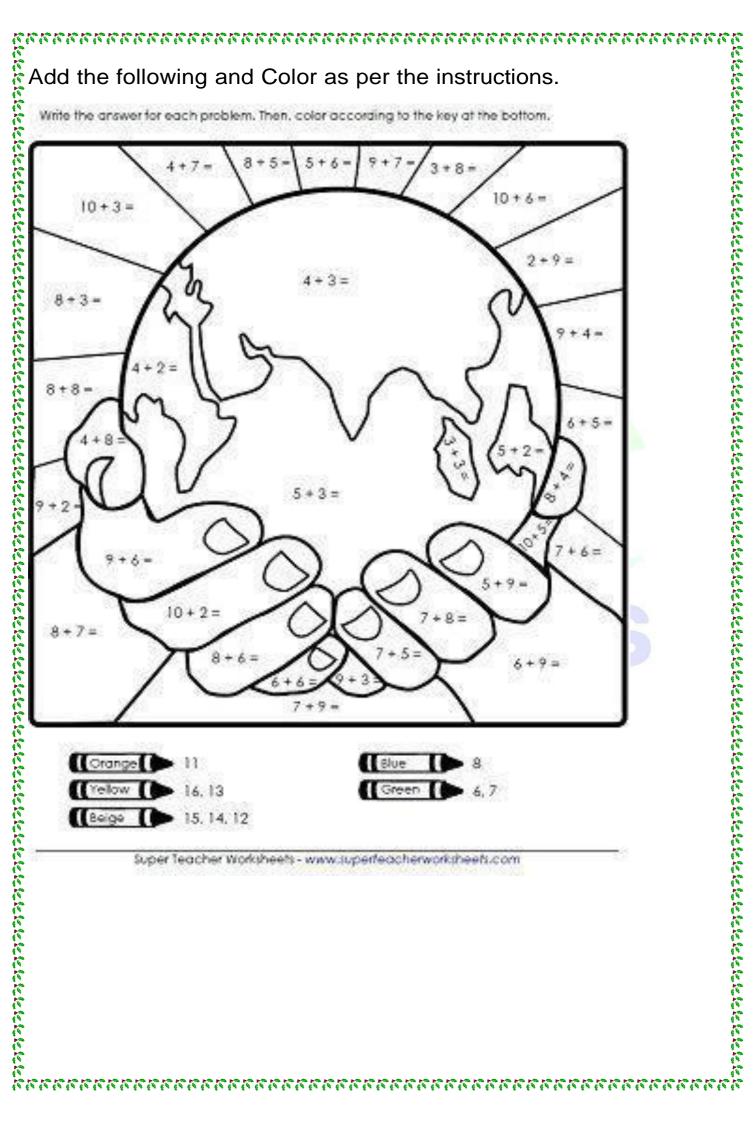

# **Mathematics**

Do the colouring as per the instructions.

RACHEL GIUGI

Selected of the selected of

| You Are a                                                | Math Whiz!                                                                                      |
|----------------------------------------------------------|-------------------------------------------------------------------------------------------------|
| Finish the pattern:                                      | Finish the pattern:<br>65, 70, 75, 80,,                                                         |
| 11+5= 12+7=                                              | 18-9= 20-10=                                                                                    |
| 8+8= 10+4=                                               | 12-4= 15-7=                                                                                     |
| Write the correct symbol: <or> als a3a 999 1,a01</or>    | Circle the ones place. Underline the tens place. Cross out the hundreds place.  390 904 627 525 |
| Put these numbers in order:  84, 37, 90, 56              | Put these numbers in order:  137, 133, 285, 210                                                 |
| Write the expanded form: 347: 829:                       | Write the number: one hundred sixty-two: eight hundred eleven:                                  |
| 110, 202, 636, 782, 808<br>Circle:<br><b>Even or Odd</b> | 73, 99, all, 345, 769<br>Circle:<br><b>Even or Odd</b>                                          |