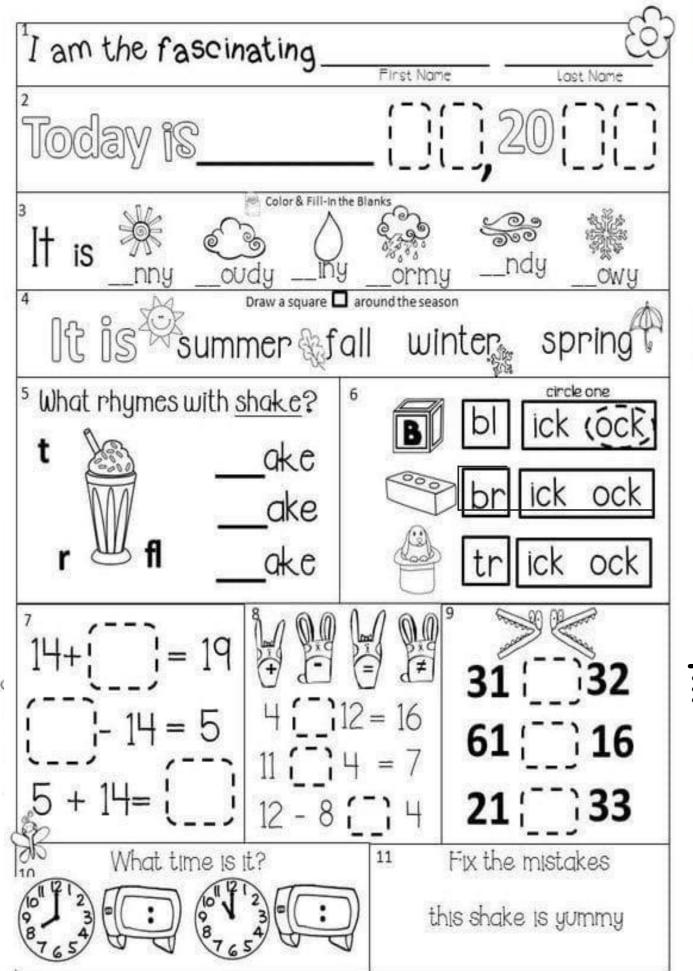

# **Mathematics**

Do the colouring as per the instructions.

RACHEL GIUGI

Selected of the selected of

| You Are a                                                | Math Whiz!                                                                                      |
|----------------------------------------------------------|-------------------------------------------------------------------------------------------------|
| Finish the pattern:                                      | Finish the pattern:<br>65, 70, 75, 80,,                                                         |
| 11+5= 12+7=                                              | 18-9= 20-10=                                                                                    |
| 8+8= 10+4=                                               | 12-4= 15-7=                                                                                     |
| Write the correct symbol: <or> als a3a 999 1,a01</or>    | Circle the ones place. Underline the tens place. Cross out the hundreds place.  390 904 627 525 |
| Put these numbers in order:  84, 37, 90, 56              | Put these numbers in order:  137, 133, 285, 210                                                 |
| Write the expanded form: 347: 829:                       | Write the number: one hundred sixty-two: eight hundred eleven:                                  |
| 110, 202, 636, 782, 808<br>Circle:<br><b>Even or Odd</b> | 73, 99, all, 345, 769<br>Circle:<br><b>Even or Odd</b>                                          |