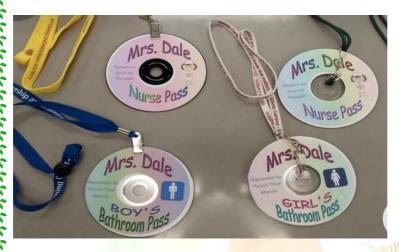

# C.Prepare a lab card for yourself with the help of old CD. Use the given picture for reference.

E.Think before you use any application and prepare a checklist for the same. Write the list of apps you use and fill the check box. Think stands