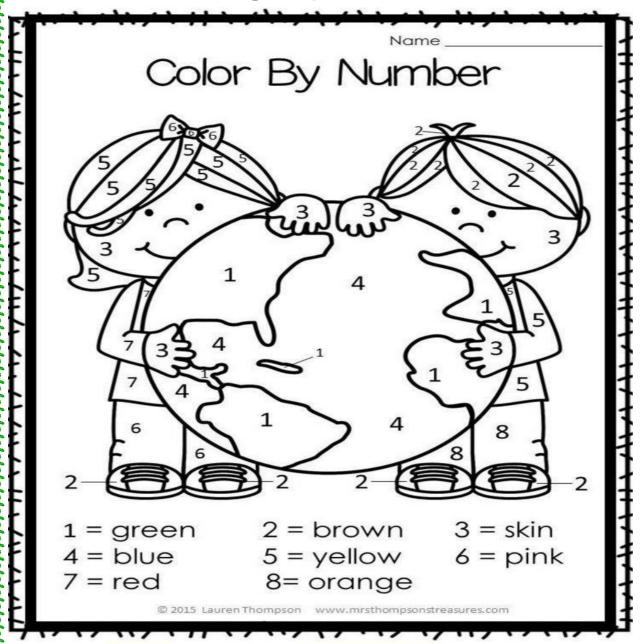

# **Mathematics**

Do the colouring as per the instructions.

RACHEL GIUGI

Selected of the selected of

| You Are a                                                | Math Whiz!                                                                                      |
|----------------------------------------------------------|-------------------------------------------------------------------------------------------------|
| Finish the pattern:                                      | Finish the pattern:<br>65, 70, 75, 80,,                                                         |
| 11+5= 12+7=                                              | 18-9= 20-10=                                                                                    |
| 8+8= 10+4=                                               | 12-4= 15-7=                                                                                     |
| Write the correct symbol: <or> als a3a 999 1,a01</or>    | Circle the ones place. Underline the tens place. Cross out the hundreds place.  390 904 627 525 |
| Put these numbers in order:  84, 37, 90, 56              | Put these numbers in order:  137, 133, 285, 210                                                 |
| Write the expanded form: 347: 829:                       | Write the number: one hundred sixty-two: eight hundred eleven:                                  |
| 110, 202, 636, 782, 808<br>Circle:<br><b>Even or Odd</b> | 73, 99, all, 345, 769<br>Circle:<br><b>Even or Odd</b>                                          |