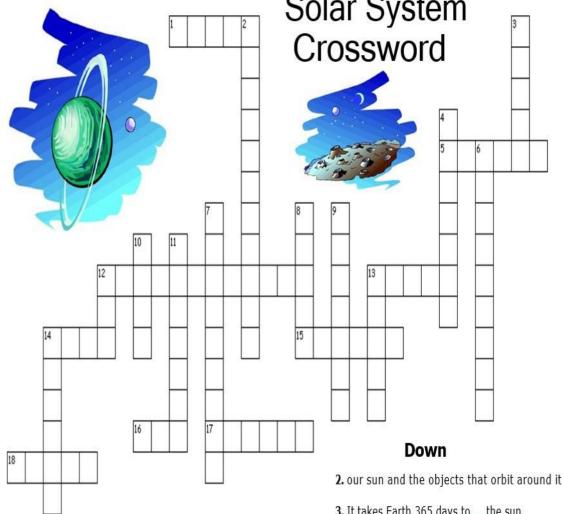

Name: Solar System

### Across

- 1. warmest planet; cloudy planet
- 5. to turn on an axis

e Seed of the see

- 12. place where astronauts live and work in space
- 13. number of planets in our solar system
- 14. Neil Armstrong was the first person to walk on the...
- **15.** planet with the brightest rings
- 16. number of stars in our solar system
- 17. planet that rotates on its side
- 18. dwarf planet with five moons

- 3. It takes Earth 365 days to the sun.
- 4. the force that pulls you towards the center of a planet or star
- 6. instrument used for seeing stars and planets clearly
- 7. an American space traveler
- 8. Saturn, Jupiter, Uranus and Neptune have around them.
- 9. large planet known for the Great Red Spot
- 10. the red planet; humans have sent robots
- 11. furthest planet from the sun
- 12. the star closest to earth
- 13. third planet from the sun; only planet people have walked on
- 14. planet closest to the sun