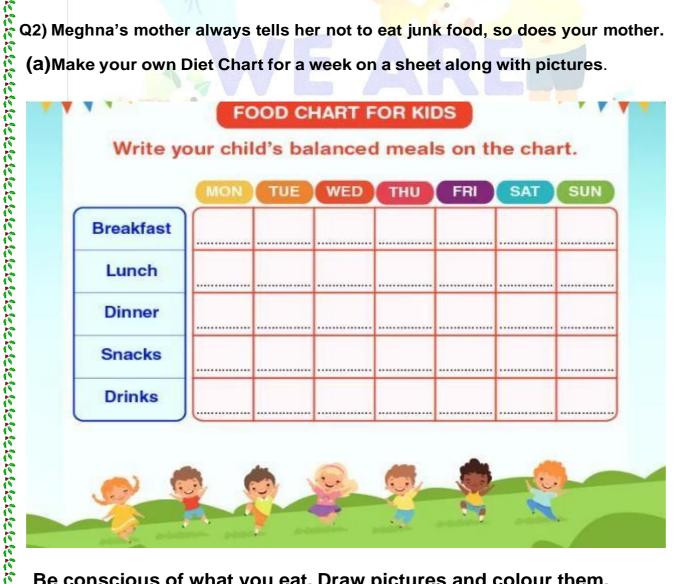

- Q1) a. Our school is our second home. We must keep our school clean. So write and draw any 10 rules that you follow to keep your classroom and school clean and hygienic.
  - b. Clean your room yourself every day the house refrigeration once a month. List the things you did.
- Q2) Meghna's mother always tells her not to eat junk food, so does your mother.
- (a)Make your own Diet Chart for a week on a sheet along with pictures.