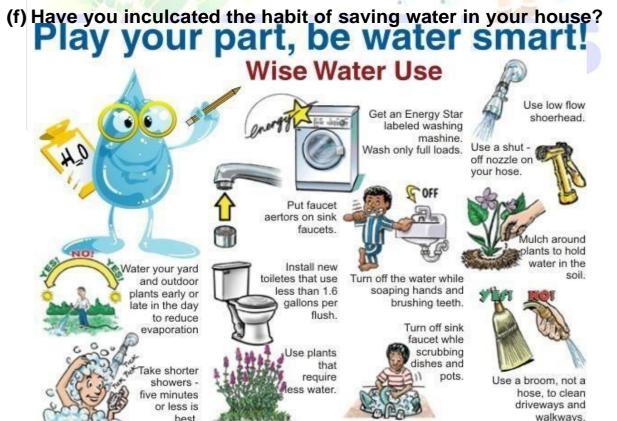

### Q3) PLAY YOUR PART, BE WATER SMART

Water is precious for our lives. Let us be a reporter of the 'Smith Times' and start a campaign to make society aware of water scarcity.

- ❖ Take the interview of at least 3 neighbours. Write the given questionnaire on A4 sized sheets, separately for each of the neighbours interviewed and write down their answers.
- **\* QUESTIONNAIRE:**
- (a) Do you know that half of our country is facing drought these days. If yes, please tell the names of at least 3 states.
- (b) Do you think Varanasi will face drought or water scarcity?
- (c) What measures do you follow to avoid wastage of water at home?
- (d) What do you do with water in glasses served to guests?
- (e) Are you alert enough to mend broken pipes and leakages of taps on time?