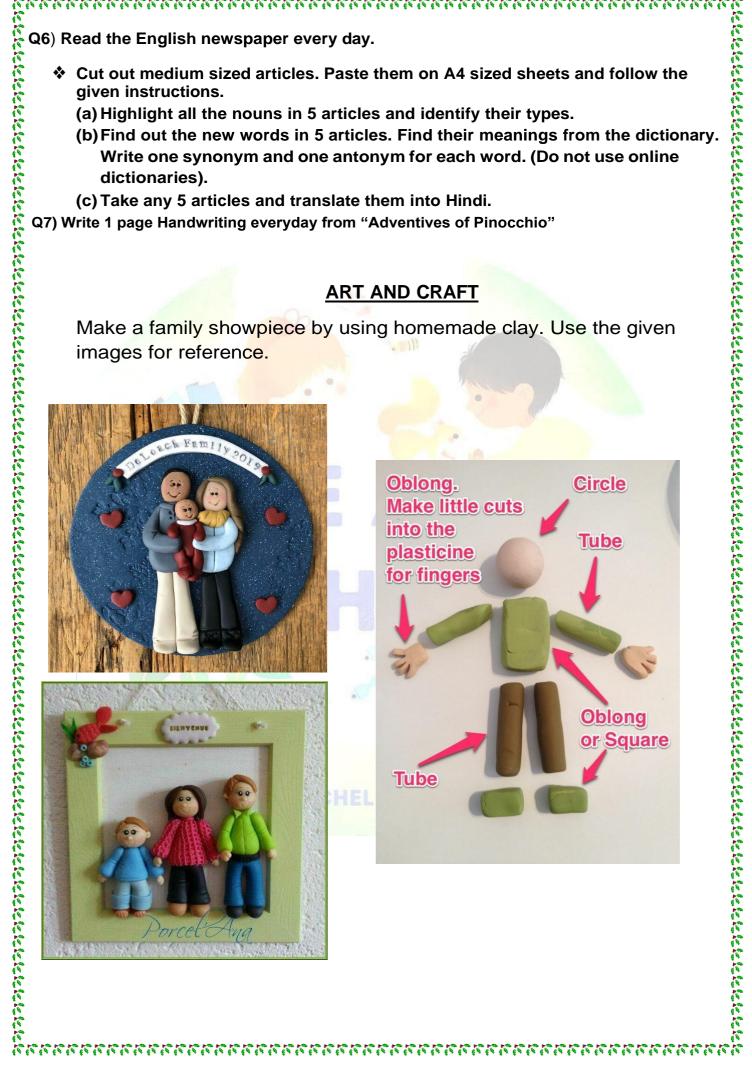

- Q6) Read the English newspaper every day.

| Name :     |  |  |
|------------|--|--|
|            |  |  |
| Signature: |  |  |