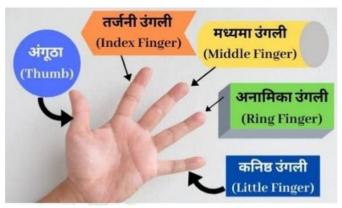

प्र0 9. नीचे दिये गए चित्र के अनुसार हाथ का चित्र किसी मोटे कागज पर बनाकर उसपर हिन्दी में उंगलियों के नाम लिखें।

प्र 10. दिए गए चित्र की सहायता से अंग्रेजी, हिन्दी महीनों एवं ऋतुओं के नाम नीचे दी गई तालिका में लिखें।